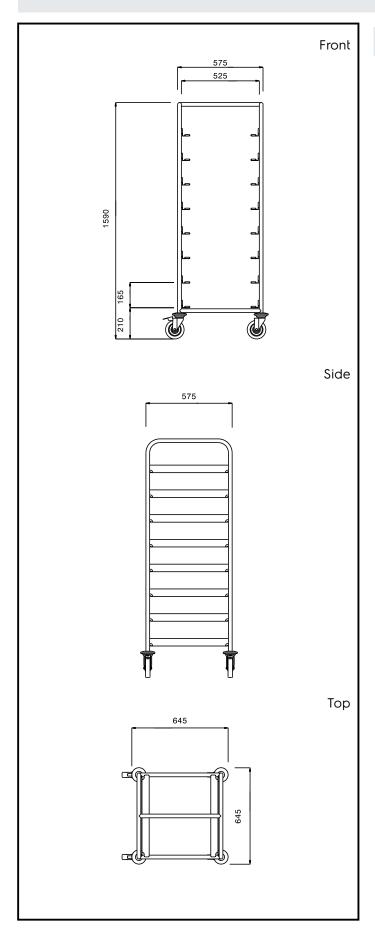

## **Key Information:**

External dimensions, Width:

361248 (DRT8)645 mmExternal dimensions, Depth:645 mmExternal dimensions, Height:1590 mmWheel material:Zinc platedWheel diameter:Ø 125Net weight:22 kg

Service Trolleys 8 Dishwasher Rack Trolley